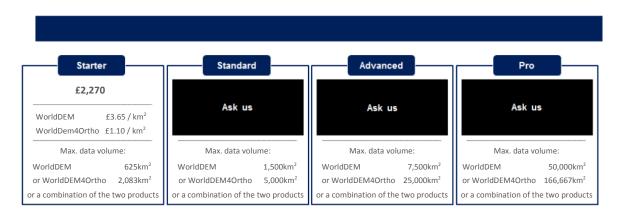

### **WorldDEM Streaming Packages**

The minimum price is £2,270 per year. Further packages are available.