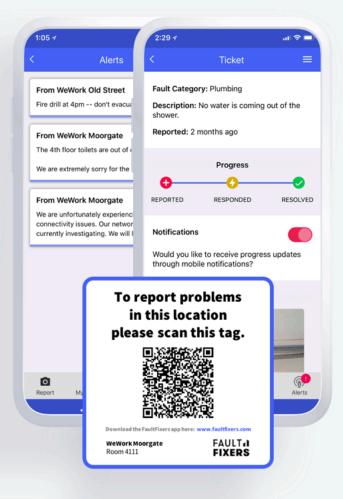

### Quick & efficient reporting

Users are more encouraged to report issues earlier – fix a small leak, not a costly flood

### **Building alerts**

Broadcast building-wide alerts to all users, keeping everyone calm and in-the-loop

### Data capture & 'first time fixes'

Issues are reported to you with photos, helping you to fix repairs on first inspection

### Prevents duplication of issues

Users can see issues which have already been reported and helpdesk can focus on unique issue resolution

#### Location tags save time

Both users and helpdesk agents waste less time explaining and understanding where issues are

### Better & safer spaces for your customers

Proactively prevent emergencies from ever occurring