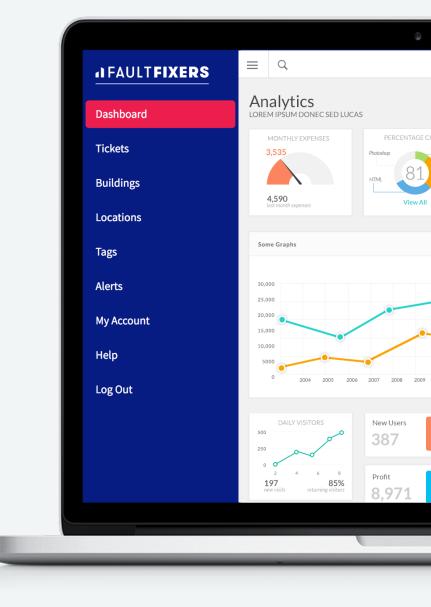

### Unlimited App users and Dashboard users

You can have as many users use the FaultFixers app as you desire. You can also have unlimited named dashboard users.